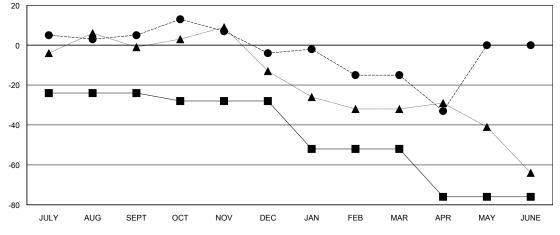

## **LOCATION NEW ZEALAND**

**GMT CA** 

| Clubs                 |               |           |               | Members               |                           |                         |                                              |
|-----------------------|---------------|-----------|---------------|-----------------------|---------------------------|-------------------------|----------------------------------------------|
| RESULTS FOR 2017-2018 |               |           |               | RESULTS FOR 2017-2018 |                           |                         |                                              |
| QUARTER               | NEW CLUB GOAL | NEW CLUBS | DROPPED CLUBS | QUARTER               | MEMBER GROWTH NET<br>GOAL | MEMBER GROWTH<br>ACTUAL | DROPPED MEMBERS ACTUAL (including transfers) |
| JULY/AUG/SEPT         | 0             | 0         | 0             | JULY/AUG/SEPT         | -24                       | 40                      | 30                                           |
| OCT/NOV/DEC           | 1             | 0         | 0             | OCT/NOV/DEC           | -4                        | 37                      | 38                                           |
| JAN/FEB/MAR           | 0             | 0         | 0             | JAN/FEB/MAR           | -24                       | 46                      | 49                                           |
| APR/MAY/JUNE          | 0             | 0         | 0             | APR/MAY/JUNE          | -24                       | 6                       | 22                                           |